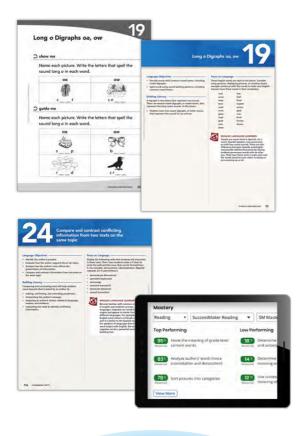

#### Printable Resources for Small Group Instruction

SuccessMaker Reading provides an up-to-the-minute view of student mastery of skills and standards. The program automatically suggests small groups and provides targeted, printable offline resources when students need additional support with a skill or standard.

SuccessMaker Reading meets each student where they are and helps them grow.

- Intervenes at just-right intensity for students performing below grade level.
- Differentiates and closes gaps for students performing on grade-level.
- Enriches and accelerates students performing above grade-level.
  - Continuously adaptive K-8 personalized reading instruction
  - Targeted printable lessons and worksheets
  - Foundational skills for learning to read
  - Academic vocabulary emphasis
  - Modeling of close reading strategies for reading to learn
  - Standards-aligned content (CCSS, CCR, WIDA<sup>™</sup>)
  - Engaging, game-like environment
  - Growth from any starting point with prescriptive scheduling
  - Up-to-the-minute growth and mastery data in highly visual dashboards
  - Standards mastery reports