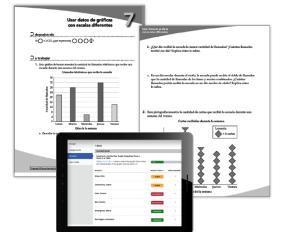

#### **Print Targeted Lessons**

The program provides an up-to-the-minute view of skills and standards mastery. When students need additional support with a skill in the online program, deliver targeted lessons for small group or 1:1 instruction.

#### Printable Resources for Small Group Instruction

SuccessMaker Reading provides an up-to-the-minute view of student mastery of skills and standards. The program automatically suggests small groups and provides targeted, printable offline resources when students need additional support with a skill or standard.