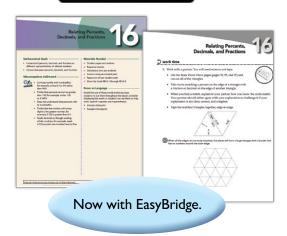

#### Printable Resources for Small Group Instruction

SuccessMaker Reading provides an up-to-the-minute view of student mastery of skills and standards. The program automatically suggests small groups and provides targeted, printable offline resources when students need additional support with a skill or standard.

#### Support biliteracy

Students can switch between English and Spanish at any time in *SuccessMaker Reading*. Spanish translations and audio voice overs make it easy.

Now with EasyBridge.

Join us on social media @perfectpurityllc f y © in •